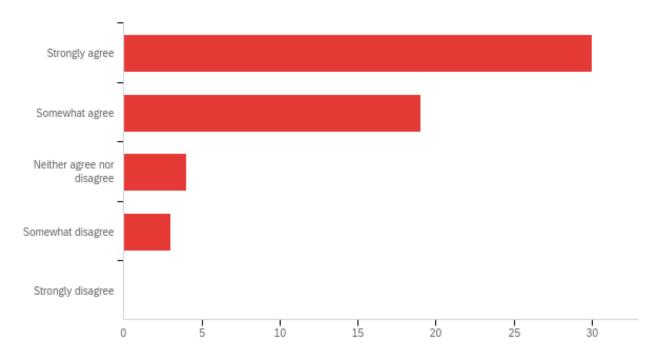

## Q7 - Materials are organized clearly.

| # | Answer                     | %      | Count |
|---|----------------------------|--------|-------|
| 1 | Strongly agree             | 53.57% | 30    |
| 2 | Somewhat agree             | 33.93% | 19    |
| 3 | Neither agree nor disagree | 7.14%  | 4     |
| 4 | Somewhat disagree          | 5.36%  | 3     |
| 5 | Strongly disagree          | 0.00%  | 0     |
|   | Total                      | 100%   | 56    |