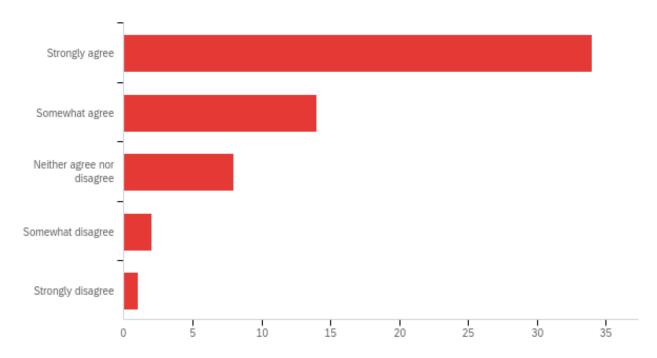

### Q4 - Items are clearly labelled.

| # | Answer                     | %      | Count |
|---|----------------------------|--------|-------|
| 1 | Strongly agree             | 57.63% | 34    |
| 2 | Somewhat agree             | 23.73% | 14    |
| 3 | Neither agree nor disagree | 13.56% | 8     |
| 4 | Somewhat disagree          | 3.39%  | 2     |
| 5 | Strongly disagree          | 1.69%  | 1     |
|   | Total                      | 100%   | 59    |