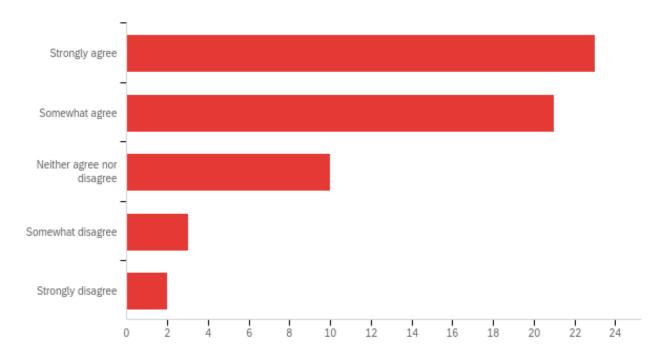

### Q5 - Items are up to date.

| # | Answer                     | %      | Count |
|---|----------------------------|--------|-------|
| 1 | Strongly agree             | 38.98% | 23    |
| 2 | Somewhat agree             | 35.59% | 21    |
| 3 | Neither agree nor disagree | 16.95% | 10    |
| 4 | Somewhat disagree          | 5.08%  | 3     |
| 5 | Strongly disagree          | 3.39%  | 2     |
|   | Total                      | 100%   | 59    |