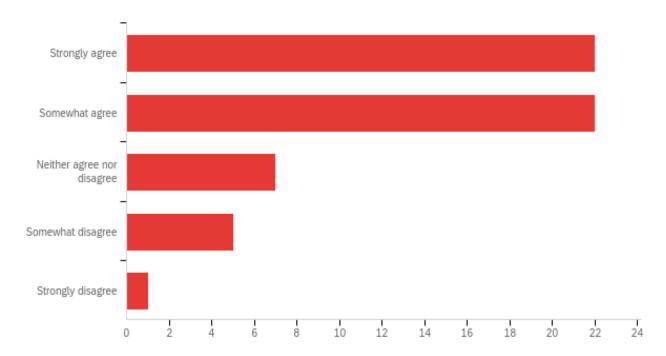

#### Q6 - A minimum of clicks is necessary to get from one item to the next.

| # | Answer                     | %      | Count |
|---|----------------------------|--------|-------|
| 1 | Strongly agree             | 38.60% | 22    |
| 2 | Somewhat agree             | 38.60% | 22    |
| 3 | Neither agree nor disagree | 12.28% | 7     |
| 4 | Somewhat disagree          | 8.77%  | 5     |
| 5 | Strongly disagree          | 1.75%  | 1     |
|   | Total                      | 100%   | 57    |