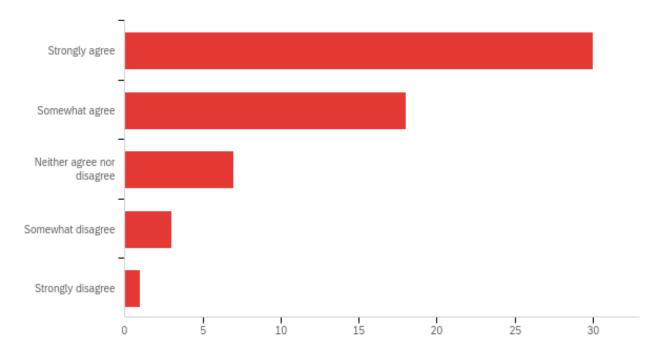

#### Q3 - It's easy to navigate through governance pages.

| # | Answer                     | %      | Count |
|---|----------------------------|--------|-------|
| 1 | Strongly agree             | 50.85% | 30    |
| 2 | Somewhat agree             | 30.51% | 18    |
| 3 | Neither agree nor disagree | 11.86% | 7     |
| 4 | Somewhat disagree          | 5.08%  | 3     |
| 5 | Strongly disagree          | 1.69%  | 1     |
|   | Total                      | 100%   | 59    |