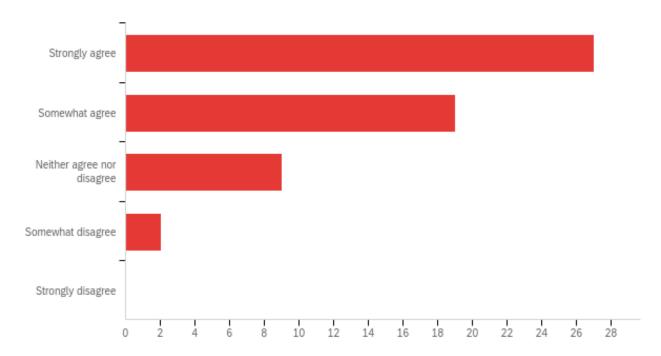

#### Q8 - Needed information is available.

| # | Answer                     | %      | Count |
|---|----------------------------|--------|-------|
| 1 | Strongly agree             | 47.37% | 27    |
| 2 | Somewhat agree             | 33.33% | 19    |
| 3 | Neither agree nor disagree | 15.79% | 9     |
| 4 | Somewhat disagree          | 3.51%  | 2     |
| 5 | Strongly disagree          | 0.00%  | 0     |
|   | Total                      | 100%   | 57    |